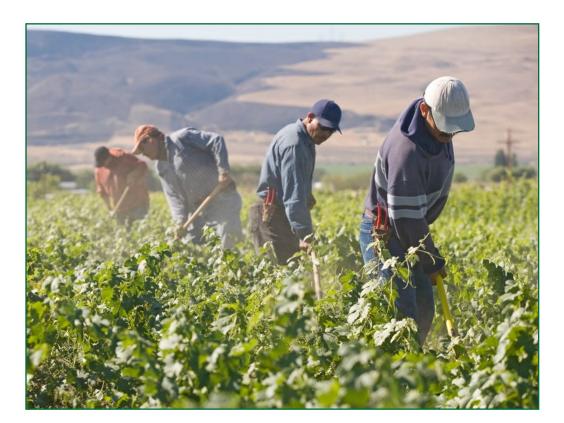

#### **A Need for Safety Focus**

# A Need For Safety

The history of Agriculture in our society dates to the origins of our country, as the years have passed we have seen this amazing industry become a strong economy for the United States.

Farming families, and organizations that are dedicated to feed the nation have seen this growth as well as the occupational challenges that come along with it.

# A Need For Safety

According to the Centers for Disease Control and Prevention (CDC), in 2009, approximately 1,783,000 full-time workers were employed in the agriculture industry in the U.S. During the same year, 440 farmers and farm workers died from work-related injuries.

Each day, approximately 243 agricultural workers suffer lost-time injuries, with five percent of these resulting in permanent impairments, according to the Bureau of Labor Statistics.